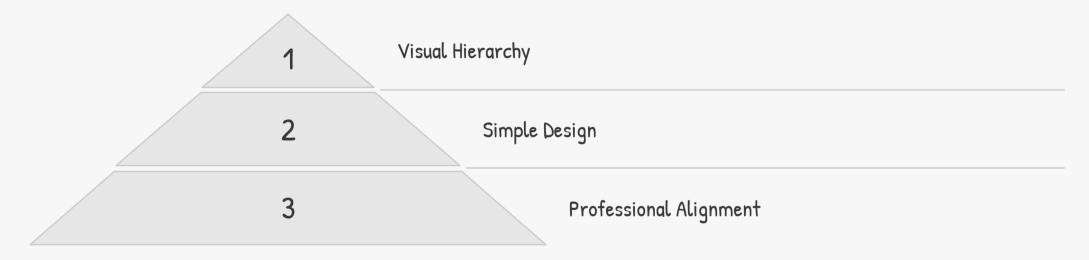

## Design and Layout Tips

Use clean design principles. Align text professionally. Maintain consistent spacing. Consider template options from your institution.