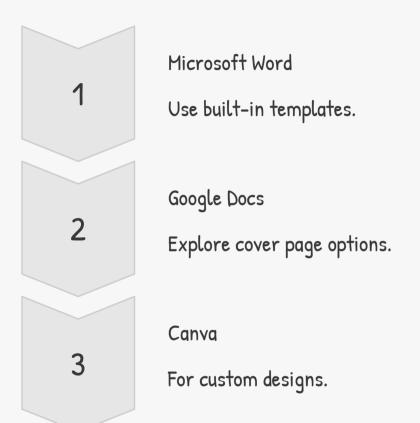

### Templates and Tools

Explore free online cover page generators. Always follow institution-specific guidelines.